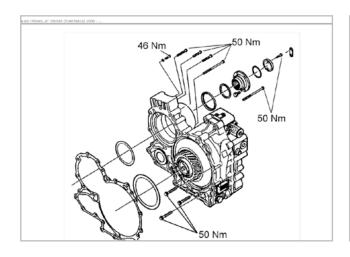

T'S A TRUCK WITHOUT A TRAILER?

As trucks are often used in combination with trailers, ReTIS Truck also includes information on trailers and axles.

This information, which is added on the basis of market feedback, allows you to service entire trucktrailer combination.





### **OVERVIEW**

As both the database and the interface are derived from WorkshopData, ReTIS Truck users enjoy the same powerful features and unique benefits.

#### The Data

- Maintenance
- Engine
- Transmission
- Steering
- Brakes
- Axles
- Exterior/Interior
- Electronics

For each category, the user is presented with adjustment data, technical drawings, repair manuals and repair times, as well as information on service intervals and lubricants.





### **SUBJECTS**

### Adjustment data





### Technical drawings





### Repair manuals





#### SUBJECTS (CONTINUED)

### Repair times



### Service intervals



#### Lubricants



### **UNIQUE FEATURES**

#### Component database



Most trucks are custom-built from a variety of components. When servicing trucks, mechanics often require technical data for a specific component only. Preferably without having

to select a make or model first.

ReTIS Truck includes a simple search engine that allows you to look up specific components on the basis of their name.

The search data is organised by make and/or filtered by component group. Likewise, adjustment data and torque settings may be retrieved and printed for individual components.









#### UNIQUE FEATURES (CONTINUED)

#### My Truck and My Trailer

ReTIS Truck allows the user to build a custom tr