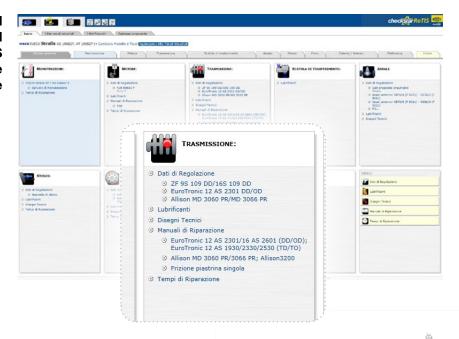

#### The Data

- Maintenance
- Engine
- Transmission
- Steering
- Brakes
- Axles
- Exterior/Interior
- Electronics

For each category, the user is presented with adjustment data, technical drawings, repair manuals and repair times, as well as information on service intervals and lubricants.

### Adjustment data

### Technical drawings

### Repair manuals

### Repair times

### Service intervals

#### Lubricants