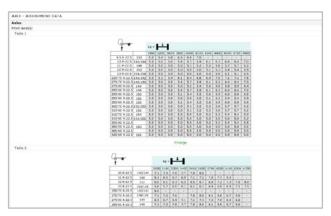

### Wheel alignment and tyre pressure data

ReTIS Truck offers the best coverage on wheel alignment data and now also model-specific tyre pressure tables