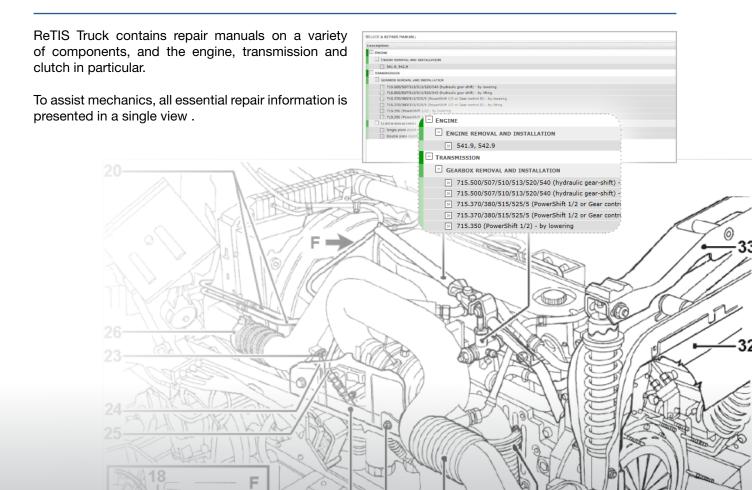

### Repair manuals

### Leading the way in wiring diagrams

ReTIS Truck was the first data provider in Europe to offer ABS data and engine management wiring diagrams for trucks. This information is now included in ReTIS Truck for all major models and types. In fact, we currently

offer the most comprehensive set of wiring diagrams in the market.

All diagrams use standard symbols, are available as full-colour vector graphics, and can be easily printed.