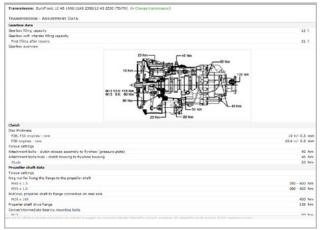

| V          |



### WHAT'S A TRUCK WITHOUT A TRAILER?

As trucks are often used in combination with trailers, ReTIS Truck also includes information on trailers and axles.

This information, which is added on the basis of market feedback, allows you to service entire trucktrailer combination.





### **OVERVIEW**

As both the database and the interface are derived from WorkshopData, ReTIS Truck users enjoy the same powerful features and unique benefits.

#### The Data

- Maintenance
- Engine
- Transmission
- Steering
- Brakes
- Axles
- Exterior/Interior
- Electronics

For each category, the user is presented with adjustment data, technical drawings, repair manuals and repair times, as well as information on service intervals and lubricants.





### **SUBJECTS**

### Adjustment data





### Technical drawings





### Repair manuals





#### SUBJECTS (CONTINUED)

### Repair times



### Service intervals



#### Lubricants



### **UNIQUE FEATURES**

#### Component database



Most trucks are custom-built from a variety of components. When servicing trucks, mechanics often require technical data for a specific component only. Preferably without having

to select a make or model first.

ReTIS Truck includes a simple search engine that allows you to look up specific components on the basis of their name.

The search data is organised by make and/or filtered by component group. Likewise, adjustment data and torque settings may be retrieved and printed for individual components.









#### UNIQUE FEATURES (CONTINUED)

#### My Truck and My Trailer

ReTIS Truck allows the