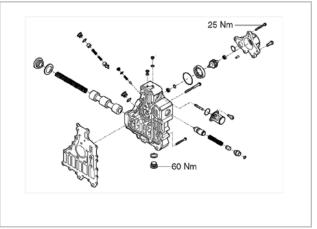

S A TRUCK WITHOUT A TRAILER?

As trucks are often used in combination with trailers, ReTIS Truck also includes information on trailers and axles.

This information, which is added on the basis of market feedback, allows you to service entire trucktrailer combination.





### **OVERVIEW**

As both the database and the interface are derived from WorkshopData, ReTIS Truck users enjoy the same powerful features and unique benefits.

#### The Data

- Maintenance
- Engine
- Transmission
- Steering
- Brakes
- Axles
- Exterior/Interior
- Electronics

For each category, the user is presented with adjustment data, technical drawings, repair manuals and repair times, as well as information on service intervals and lubricants.





### **SUBJECTS**

### Adjustment data





### Technical drawings





### Repair manuals





#### SUBJECTS (CONTINUED)

### Repair times



### Service intervals



#### Lubricants



### **UNIQUE FEATURES**

#### Component database



Most trucks are custom-built from a variety of components. When servicing trucks, mechanics often require technical data for a specific component only. Preferably without having

to select a make or model first.

ReTIS Truck includes a simple search engine that allows you to look up specific components on the basis of their name.

The search data is organised by make and/or filtered by component group. Likewise, adjustment data and torque settings may be retrieved and printed for individual components.









#### UNIQUE FEATURES (CONTINUED)

#### My Truck and My Trailer

ReTIS Truck allows the user to build a custom truc