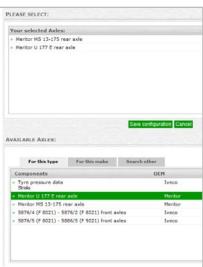

#### Component database

Most trucks are custom-built from a variety of components. When servicing trucks, mechanics often require technical data for a specific component only. Preferably without having

to select a make or model first.

ReTIS Truck includes a simple search engine that allows you to look up specific components on the basis of their name.

The search data is organised by make and/or filtered by component group. Likewise, adjustment data and torque settings may be retrieved and printed for individual components.

#### My Truck and My Trailer

ReTIS Truck allows the user to build a custom truck or trailer from the various components stored in the database. The truck or trailer can subsequently be stored for future reference alongside all relevant data.