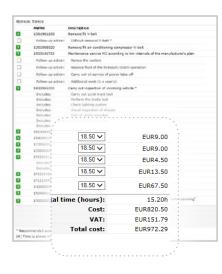

ith trailers, ReTIS Truck also includes information on trailers and axles.

This information, which is added on the basis of market feedback, allows you to service entire trucktrailer combination.





### **OVERVIEW**

As both the database and the interface are derived from WorkshopData, ReTIS Truck users enjoy the same powerful features and unique benefits.

#### The Data

- Maintenance
- Engine
- Transmission
- Steering
- Brakes
- Axles
- Exterior/Interior
- Electronics

For each category, the user is presented with adjustment data, technical drawings, repair manuals and repair times, as well as information on service intervals and lubricants.





### **SUBJECTS**

### Adjustment data





### Technical drawings





### Repair manuals





#### SUBJECTS (CONTINUED)

### Repair times



### Service intervals



#### Lubricants



### **UNIQUE FEATURES**

#### Component database



Most trucks are custom-built from a variety of components. When servicing trucks, mechanics often require technical data for a specific component only. Preferably without having

to select a make or model first.

ReTIS Truck includes a simple search engine that allows you to look up specific components on the basis of their name.

The search data is organised by make and/or filtered by component group. Likewise, adjustment data and torque settings may be retrieved and printed for individual components.









#### UNIQUE FEATURES (CONTINUED)

#### My Truck and My Trailer

ReTIS Truck allows the user to build a custom truck or trailer from the various components stored in the database. The tr