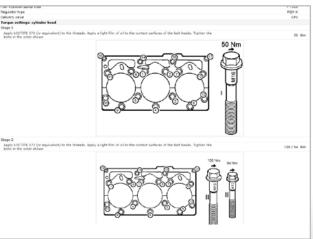

### Repair manuals

to select a make or model first.

ReTIS Truck includes a simple search engine that allows you to look up specific components on the basis of their name.

The search data is organised by make and/or filtered by component group. Likewise, adjustment data and torque settings may be retrieved and printed for individual components.