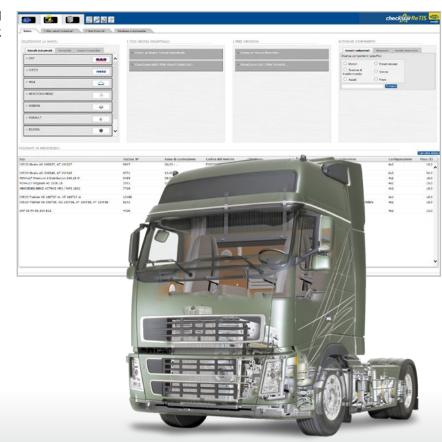

#### Component database

Most trucks are custom-built from a variety of components. When servicing trucks, mechanics often require technical data for a specific component only. Preferably without having

to select a make or model first.

ReTIS Truck includes a simple search engine that allows you to look up specific components on the basis of their name.

The search data is organised by make and/or filtered by component group. Likewise, adjustment data and torque settings may be retrieved and printed for individual components.