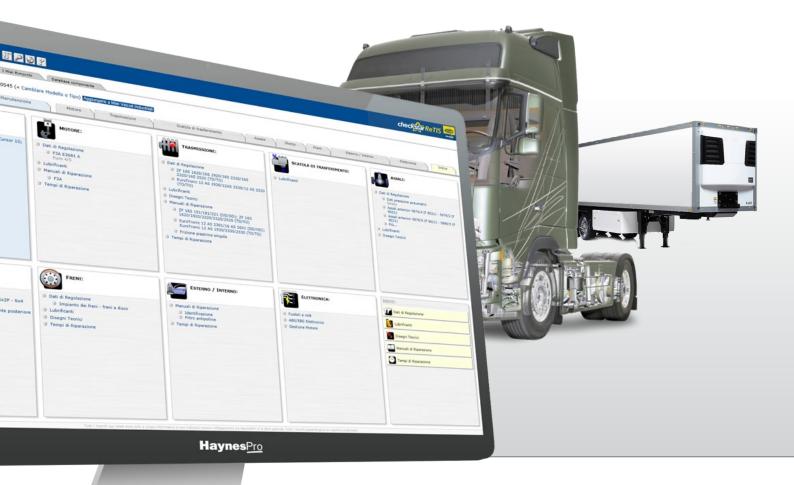

## Magneti Marelli ReTIS Truck

ReTIS Truck allows you to service trucks and trailers, containing essential maintenance and repair instructions as well as electronics-related data.

#### The Data

- Maintenance
- Engine
- Transmission
- Steering
- Brakes
- Axles
- Exterior/Interior
- Electronics

For each category, the user is presented with adjustment data, technical drawings, repair manuals and repair times, as well as information on service intervals and lubricants.

### **SUBJECTS**

### Adjustment data

### Technical drawings

### Repair manuals