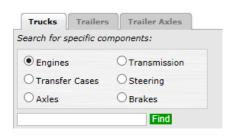

#### Component database

Most trucks are custom-built from a variety of components. When servicing trucks, mechanics often require technical data for a specific component only. Preferably without having

to select a make or model first.

ReTIS Truck includes a simple search engine that allows you to look up specific components on the basis of their name.

The search data is organised by make and/or filtered by component group. Likewise, adjustment data and torque settings may be retrieved and printed for individual components.