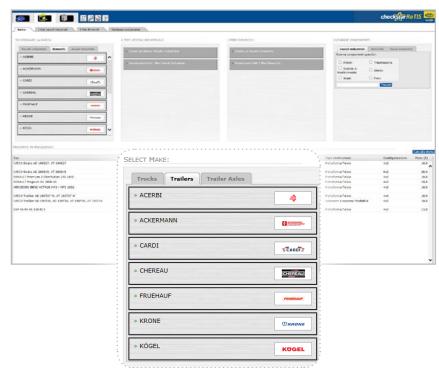

### WHAT'S A TRUCK WITHOUT A TRAILER?

As trucks are often used in combination with trailers, ReTIS Truck also includes information on trailers and axles.

This information, which is added on the basis of market feedback, allows you to service entire trucktrailer combination.

### **ALL MAJOR MAKES**

The database includes detailed information on all leading truck manufacturers in Europe.

| DAF           |            |
|---------------|------------|
| Iveco         | IVECO      |
| Isuzu         | ISUZU      |
| MAN           | MAN        |
| Mercedes Benz | <b>(</b>   |
| Nissan        | $\ominus$  |
| Mitsubishi    | MITSUBISHI |
| Renault       | <b>(</b>   |
| Scania        | 1          |
| Volvo         | V          |